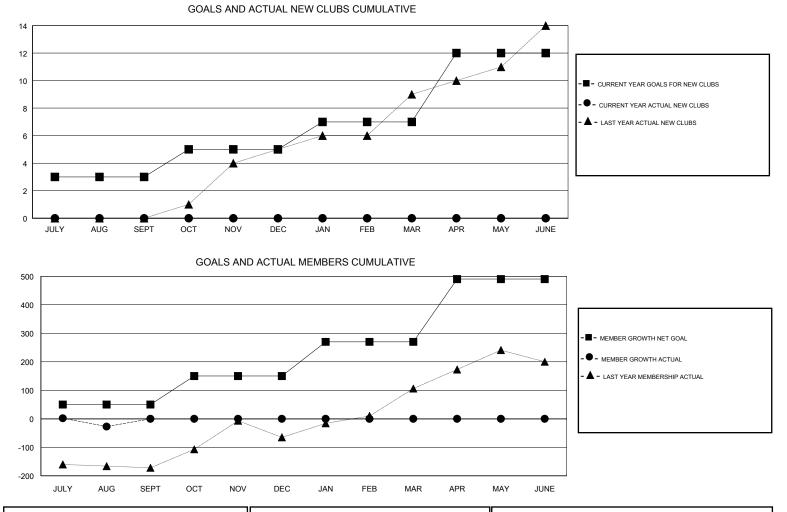

### LOCATION REP OF SRI LANKA

GMT CA

|               | Club          | S           |               | Members               |                           |                         |                                                    |  |
|---------------|---------------|-------------|---------------|-----------------------|---------------------------|-------------------------|----------------------------------------------------|--|
|               | RESULTS FOR   | R 2018-2019 |               | RESULTS FOR 2018-2019 |                           |                         |                                                    |  |
| QUARTER       | NEW CLUB GOAL | NEW CLUBS   | DROPPED CLUBS | QUARTER               | MEMBER GROWTH NET<br>GOAL | MEMBER GROWTH<br>ACTUAL | DROPPED<br>MEMBERS ACTUAL<br>(including transfers) |  |
| JULY/AUG/SEPT | 3             | 0           | 0             | JULY/AUG/SEPT         | 50                        | 122                     | 106                                                |  |
| OCT/NOV/DEC   | 2             | 0           | 0             | OCT/NOV/DEC           | 100                       | 0                       | 0                                                  |  |
| JAN/FEB/MAR   | 2             | 0           | 0             | JAN/FEB/MAR           | 120                       | 0                       | 0                                                  |  |
| APR/MAY/JUNE  | 5             | 0           | 0             | APR/MAY/JUNE          | 220                       | 0                       | 0                                                  |  |